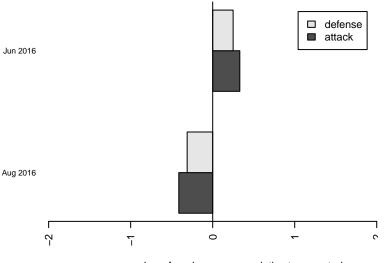

## Performance relative to 13 month average

Performance relative to 13 month average

average number of goals per game relative to expected

lot. A=Neither has attack advantage, B=Opponent has both attack and defense advantage, C=Opponent has both attack and defense disadvantage, D=Both have