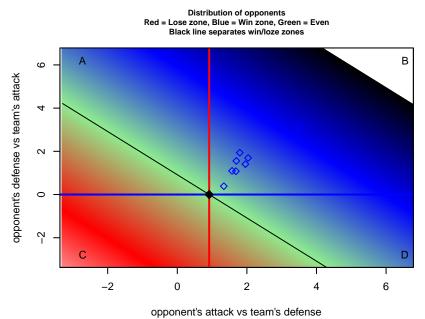

## Performance relative to 13 month average

Performance relative to 13 month average

average number of goals per game relative to expected

lot. A=Neither has attack advantage, B=Opponent has both attack and defense advantage, C=Opponent has both attack and defense disadvantage, D=Both have