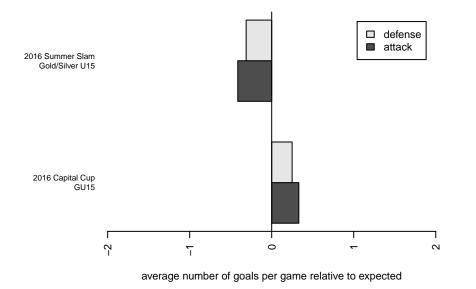

## AYSO Fire and Ice G02

Lebanon, OR G02 total strength=932 attack=1 defense=2.5 alt names used: AYSO 870 Fire and Ice Fire and Ice Venues played: 2016 Capital Cup GU15 2016 Summer Slam Gold/Silver U15

## Performance relative to 13 month average

Performance relative to 13 month average

average number of goals per game relative to expected

lot. A=Neither has attack advantage, B=Opponent has both attack and defense advantage, C=Opponent has both attack and defense disadvantage, D=Both have