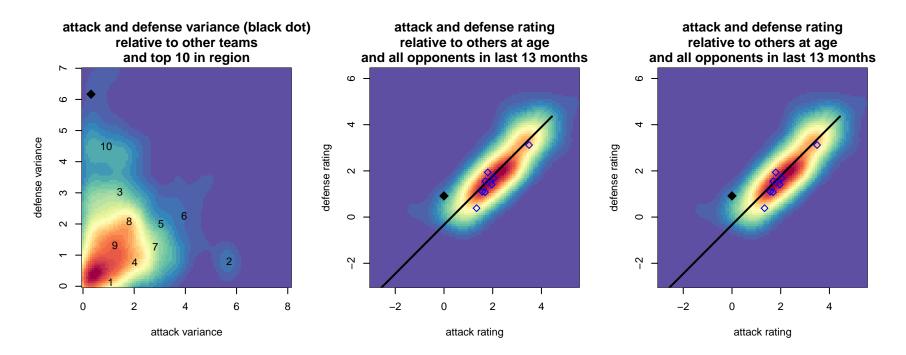

## AYSO Fire and Ice G02

Lebanon, OR G02 total strength=932 attack=1 defense=2.5 alt names used: AYSO 870 Fire and Ice Fire and Ice Venues played: 2016 Capital Cup GU15 2016 Summer Slam Gold/Silver U15