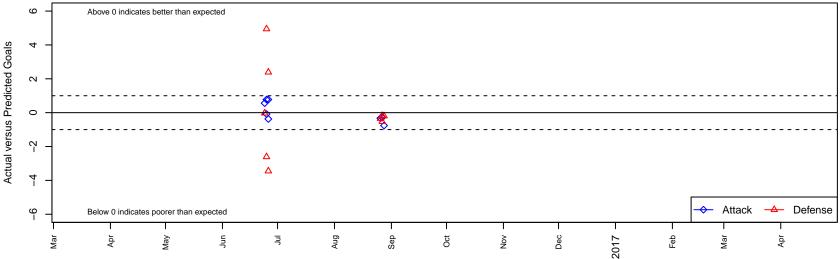

## AYSO Fire and Ice G02

Lebanon, OR G02 total strength=932 attack=1 defense=2.5 alt names used: AYSO 870 Fire and Ice Fire and Ice Venues played: 2016 Capital Cup GU15 2016 Summer Slam Gold/Silver U15

| date       | home                           |   | away                        |   | venue                            | pred.home | pred.away |
|------------|--------------------------------|---|-----------------------------|---|----------------------------------|-----------|-----------|
| 2016-08-28 | PSA Force G02                  | 2 | AYSO Fire and Ice G02       | 0 | 2016 Summer Slam Gold/Silver U15 | 1.80      | 0.76      |
| 2016-08-27 | Washington Timbers White 1 G02 | 3 | AYSO Fire and Ice G02       | 0 | 2016 Summer Slam Gold/Silver U15 | 2.82      | 0.29      |
| 2016-08-27 | AYSO Fire and Ice G02          | 0 | THUSC Rapids G02            | 3 | 2016 Summer Slam Gold/Silver U15 | 0.28      | 2.47      |
| 2016-08-26 | AYSO Fire and Ice G02          | 0 | Mukilteo Rush G02           | 3 | 2016 Summer Slam Gold/Silver U15 | 0.33      | 2.66      |
| 2016-06-26 | Cascade Rush Revolution G02    | 0 | AYSO Fire and Ice G02       | 1 | 2016 Capital Cup GU15            | 2.39      | 0.23      |
| 2016-06-26 | AYSO Fire and Ice G02          | 0 | Oregon Trails FC Fusion G02 | 6 | 2016 Capital Cup GU15            | 0.37      | 2.55      |
| 2016-06-25 | AYSO Fire and Ice G02          | 0 | Blackhills FC Black G02     | 7 | 2016 Capital Cup GU15            | 0.08      | 11.94     |
| 2016-06-25 | Cascade Rush Revolution G02    | 5 | AYSO Fire and Ice G02       | 1 | 2016 Capital Cup GU15            | 2.39      | 0.23      |
| 2016-06-24 | AYSO Fire and Ice G02          | 1 | Thelo Thunder G02           | 2 | 2016 Capital Cup GU15            | 0.44      | 1.97      |